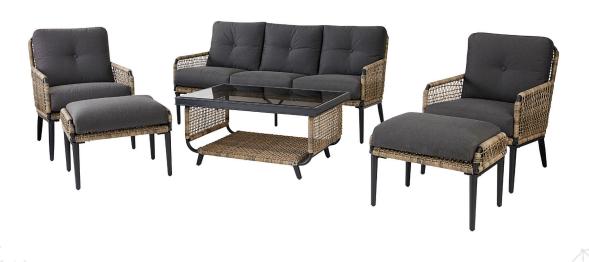

Get ready to update your outdoor oasis with the Pasadena 6-Piece Chat Set from Mod. This set is your newest destination for all things relaxation and includes a sofa, two side chairs, two ottomans and coffee table. Modern design meets natural textures with the collection's sofa, side chairs and ottomans, all made using hand-woven wicker accents and a durable aluminum base. The stylish natural tones of seating's frames are anchored by the sharp contrast of the plush, gray cushions covered with weather-resistant outdoor fabric that is quick-drying and soft to the touch. Rounding out the collection is the smoked glass-topped coffee table, boasting the same mixed material construction and and long-lasting, rust-resistant aluminum frames as the rest of the collection. Made of weather resistant materials, these pieces allow you to maximize your outdoors, even when you have minimal space.

## **Features**

- 6-Piece Chat Set from the Pasadena Collection
- Set includes: Sofa, 2 Side Chairs, 2 Ottomans and coffee table
- 48 in. x 28 in. mixed media coffee table with smoked glass top and hand woven accents
- Heavy-duty aluminum frames are treated with a high-performance powder coating for extended protection against rust, scratches, and UV harm
- · Foam cushions are quick-drying and maintain their original shape
- Outdoor fabric is soft to the touch, dries quickly, and resists fading
- Constructed with premium, all-weather materials that last year after year
- Low-maintenance and easy to clean
- 1-year limited warranty